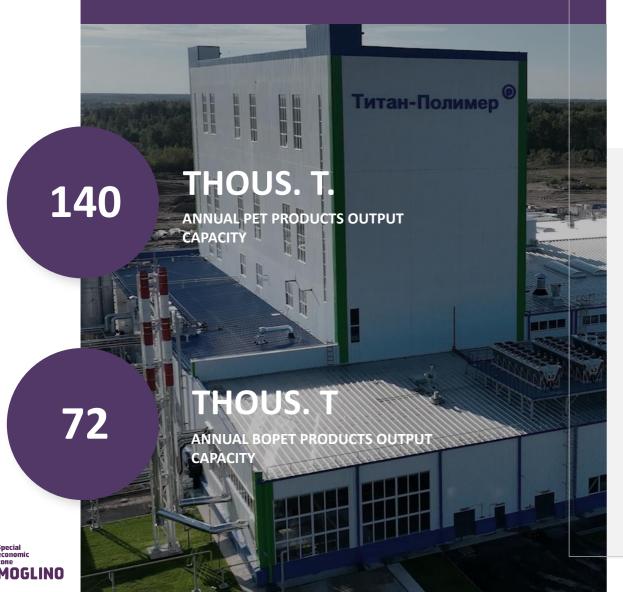

IMMUNE FROM ARBITRARY INSPECTIONS

**FROM** 

134 000

**RUB./HA** 

LAND PURCHASE

+4.56%

TU.67%

78 +4.43

. 78

43% 6



**UP TO 30%** 

## GUARANTEED SAVINGS IN INVESTMENTS AND AN OPPORTUNITY TO SIGNIFICANTLY SHORTEN START-UP TIMES FOR THE PROJECT





#### **STAFF RECRUITMENT**

In-house HR Department, recruiting and hiring personnel

#### **STAFF TRAINING**

Assistance in employees training and retraining

7
INSTITUTIONS OF HIGHER EDUCATION

**15** 

VOCATIONAL AND TECHNICAL SCHOOLS

## LOW COST OF LABOR IN COMPARISON WITH OTHER SEZ REGIONS







# DEVELOPMENT PROSPECTS – INDUSTRIAL TECHNOLOGY PARK





>2500 JOBS

There is a core plant with a high potential for complex-based cooperation, a resident has an opportunity to quickly obtain polymer raw materials for further processing







**FOOD INDUSTRY** 

**HEALTHCARE/ PHARMACEUTICS** 

**COSMETICS** 

**HOUSEHOLD CHEMICALS** 

**CONSTRUCTION AND REPAIR** 

**CONSUMER INDUSTRY** 

**ELECTRONICS** 

**HEAVY INDUSTRY** 

- MOGLINO-2 SEZ AREA, S = 82.5 HA WITH POSSIBLE EXPANSION TO 205HA
- SCIENTIFIC, TECHNOLOGICAL AND PRODUCTION INFRASTRUCTURE
- A WIDE RANGE OF
  APPLICATION FOR BOPET
  AND PET PRODUCTS IN
  VARIOUS INDUSTRIES
- SCALABILITY



# vw.moglino.ru

## **INFRASTRUCTURE OUTLOOK**



- COMPLETED DESIGN DOCUMENTATION
- AREA: 20,000 SQ. M.
- INDUSTRIAL AND OFFICE PREMISES
- ANY PRODUCTION CAN BE ACCOMMODATED



- COMPLETED DESIGN DOCUMENTATION
- OFFICE SPACE
- **EXHIBITION CENTER AND CONFERENCE HALLS**
- HOTEL
- THE FOLLOWING CAN BE ACCOMMODATED: A
  RESTAURANT, A POST OFFICE, A BANK, A HEALTH CARE
  UNIT, A P