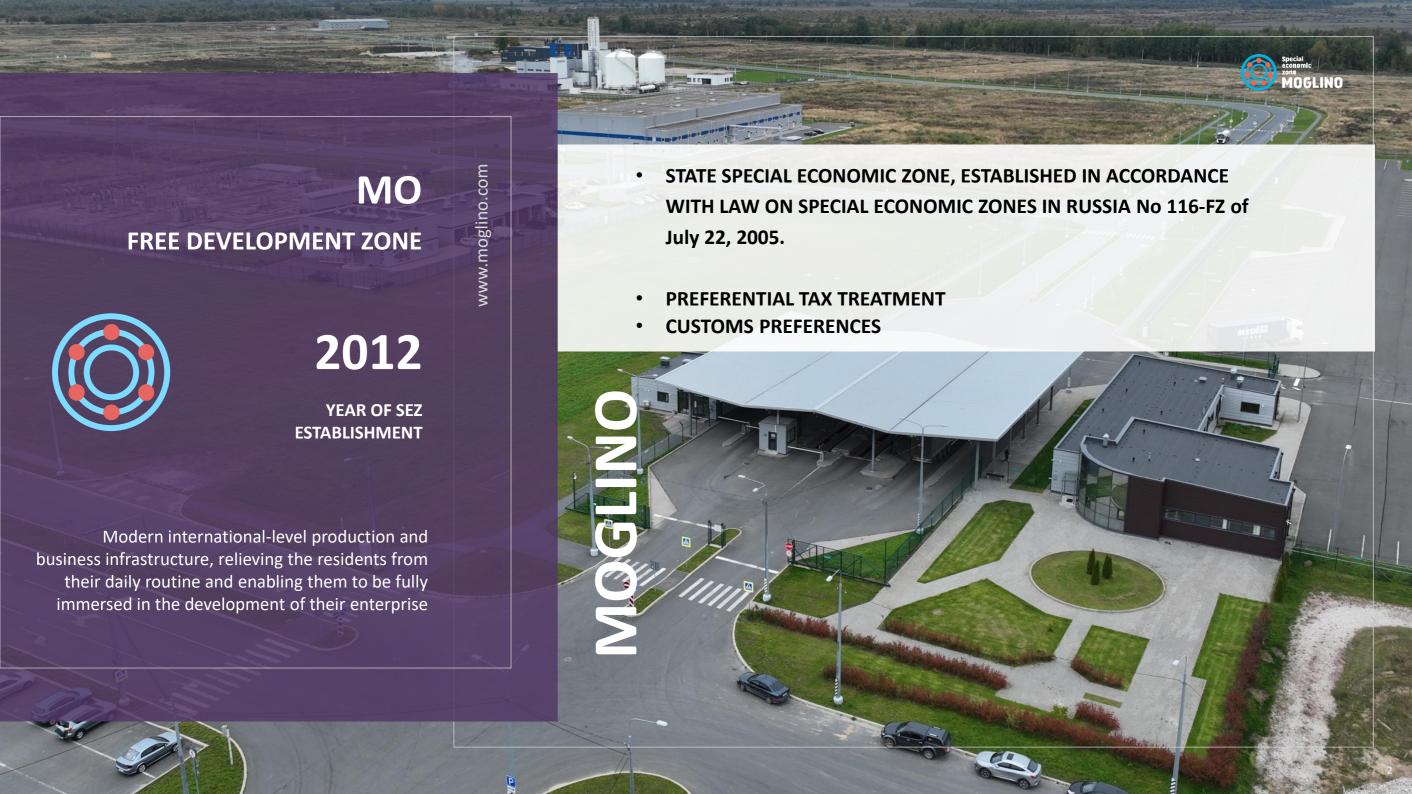

2024
PSKOV REGION

MOGLINO

SPECIAL ECONOMIC ZONE

www.moglino.com

HIGH DENSITY OF INTERNATIONAL RAILWAY LINES AND HIGHWAYS

PROXIMITY OF SEAPORTS (SAINT PETERSBURG, UST-LUGA, TALLINN, RIGA)

AIRPORT WITH REGULAR FLIGHTS TO MOSCOW, KAZAN, KALININGRAD, SOCHI