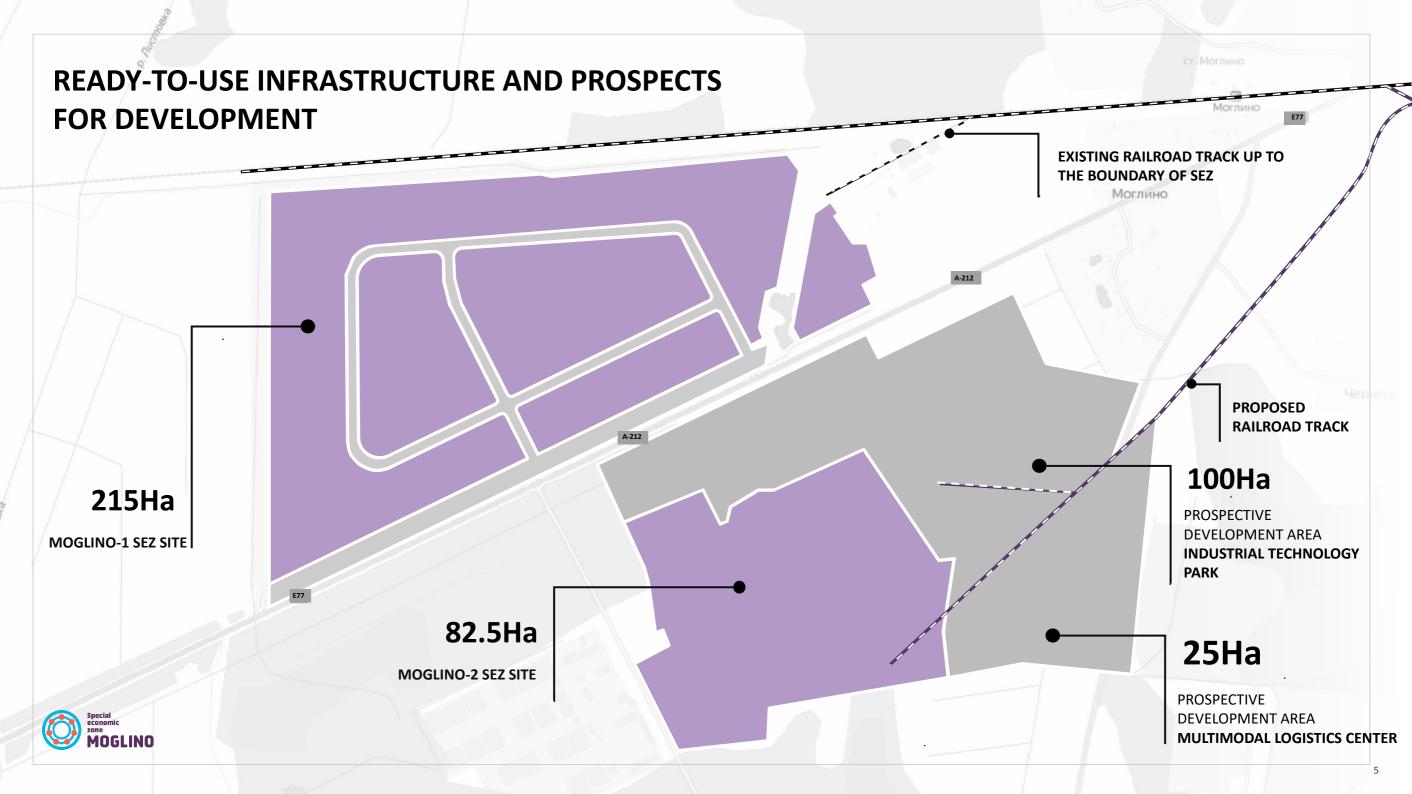

# DEVELOPMENT PROSPECTS – INDUSTRIAL TECHNOLOGY PARK

>2500 JOBS

There is a core plant with a high potential for complex-based cooperation, a resident has an opportunity to quickly obtain polymer raw materials for further processing

**FOOD INDUSTRY** 

**HEALTHCARE/ PHARMACEUTICS** 

**COSMETICS** 

**HOUSEHOLD CHEMICALS** 

**CONSTRUCTION AND REPAIR** 

**CONSUMER INDUSTRY** 

**ELECTRONICS** 

**HEAVY INDUSTRY** 

- MOGLINO-2 SEZ AREA, S = 82.5 HA WITH POSSIBLE EXPANSION TO 205HA
- SCIENTIFIC, TECHNOLOGICAL AND PRODUCTION INFRASTRUCTURE
- A WIDE RANGE OF
  APPLICATION FOR BOPET
  AND PET PRODUCTS IN
  VARIOUS INDUSTRIES
- SCALABILITY