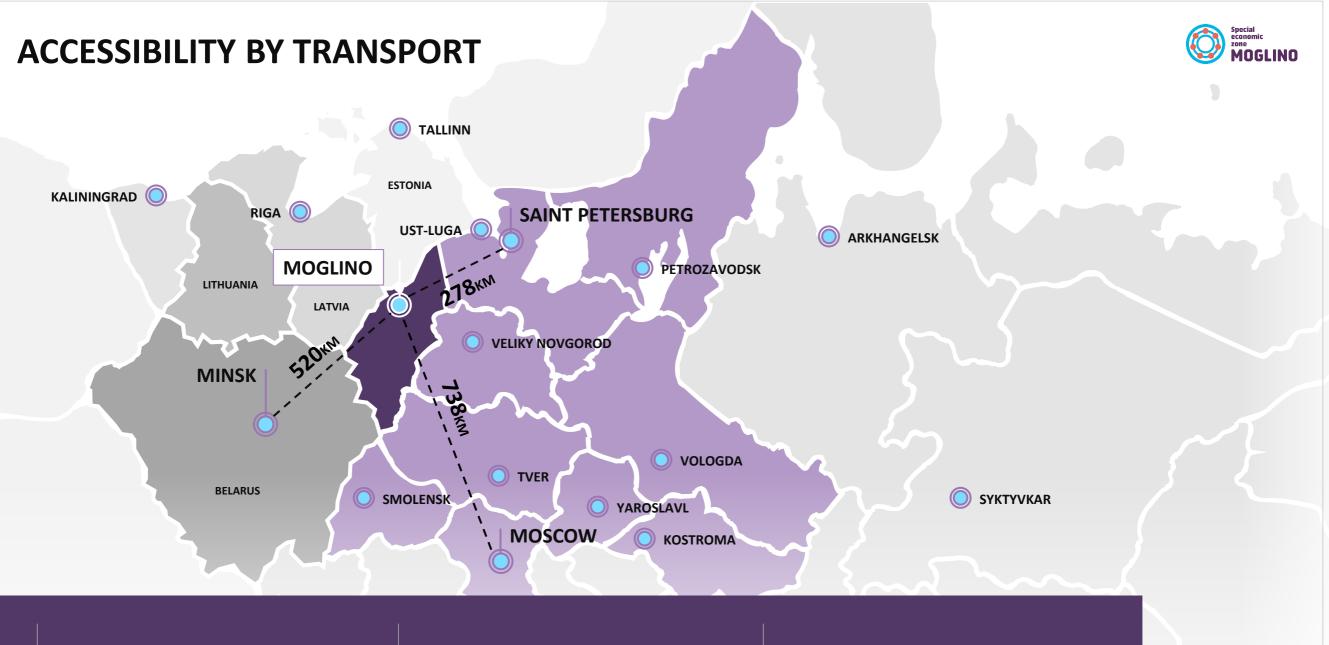

2024
PSKOV REGION

MOGLINO

SPECIAL ECONOMIC ZONE

www.moglino.com

HIGH DENSITY OF INTERNATIONAL RAILWAY LINES AND HIGHWAYS

PROXIMITY OF SEAPORTS (SAINT PETERSBURG, UST-LUGA, TALLINN, RIGA)

AIRPORT WITH REGULAR FLIGHTS TO MOSCOW, KAZAN, KALININGRAD, SOCHI