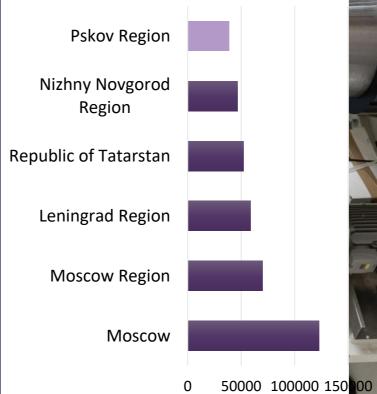

SECURITY CHECKPOINT
- LANDSCAPING AND SITE CLEANING
- VIDEO SURVEILANCE AND SEZ SITE SECURITY
- INFRASTRUCTURE SUPPORT
- FIRE SAFETY

## **LAND LEASE**

**FROM** 

6 700

**RUB./HA/YEAR** 

LAND LEASE

LAND CATEGORY: INDUSTRIAL LAND

TERRITORY IMMUNE FROM ARBITRARY INSPECTIONS

**FROM** 

134 000

**RUB./HA** 

LAND PURCHASE

+4.56%

TU.67%

78 +4.43

. 78

43% 6



**UP TO 30%** 

## GUARANTEED SAVINGS IN INVESTMENTS AND AN OPPORTUNITY TO SIGNIFICANTLY SHORTEN START-UP TIMES FOR THE PROJECT





#### **STAFF RECRUITMENT**

In-house HR Department, recruiting and hiring personnel

#### **STAFF TRAINING**

Assistance in employees training and retraining

7
INSTITUTIONS OF HIGHER EDUCATION

**15** 

VOCATIONAL AND TECHNICAL SCHOOLS

## LOW COST OF LABOR IN COMPARISON WITH OTHER SEZ REGIONS







# DEVELOPMENT PROSPECTS – INDUSTRIAL TECHNOLOGY PARK





>2500 JOBS

There is a core plant with a high potential for complex-based cooperation, a resident has an opportunity to quickly obtain polymer raw materials for further processing







**FOOD INDUSTRY** 

**HEALTHCARE/ PHARMACEUTICS** 

**COSMETICS** 

**HOUSEHOLD CHEMICALS** 

**CONSTRUCTION AND REPAIR** 

**CONSUMER INDUSTRY** 

**ELECTRONICS** 

**HEAVY INDUSTRY** 

- MOGLINO-2 SEZ AREA, S = 82.5 HA WITH POSSIBLE EXPANSION TO 205HA
- SCIENTIFIC, TECHNOLOGICAL AND PRODUCTION INFRASTRUCTURE
- A WIDE RANGE OF
  APPLICATION FOR BOPET
  AND PET PRODUCTS IN
  VARIOUS INDUSTRIES
- SCALABILITY



# vw.moglino.ru

## **INFRASTRUCTURE OUTLOOK**



- COMPLETED DESIGN DOCUMENTATION
- AREA: 20,000 SQ. M.
- INDUSTRIAL AND OFFICE PREMIS