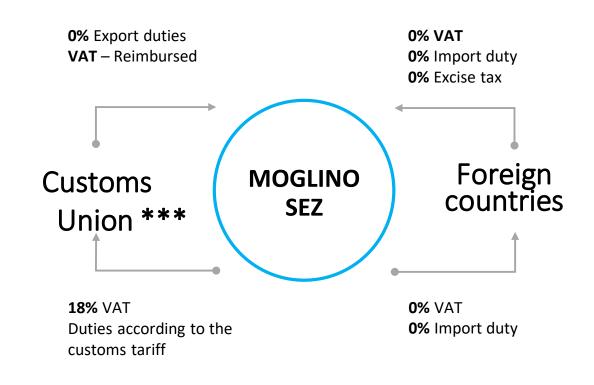

#### TAX AND CUSTOMS EXSEMPTIONS

Discount depreciation factor for property (2)

<sup>\*</sup> The profit tax benefit becomes effective from the first profit. Federal Income Tax is 2%

<sup>\*\*</sup> In addition to light, water and air vehicles with an engine power of over 250 horsepower

<sup>\*\*\*</sup> The Customs Union includes the Russian Federation, Kazakhstan, Belarus, Armenia, Kyrgyzstan