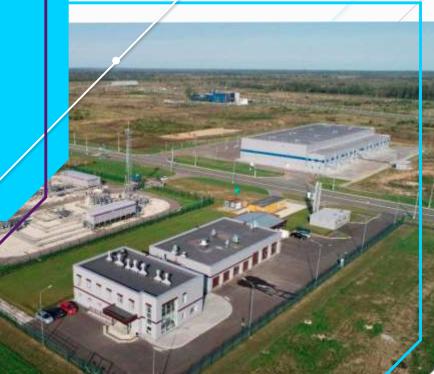

# ABOUT MOGLINO SEZ

| Moglino SEZ total area ha for industrial development                    | 300 ha                     | <b>210</b> mil n.m³/year | Gas supply In-site gas distribution network – 6,7 km Average tariff - \$81 th/m <sup>3</sup> |
|-------------------------------------------------------------------------|----------------------------|--------------------------|----------------------------------------------------------------------------------------------|
| SEZ duration in 2012 the territory was granted SEZ status               | 49<br>years                | 66 mw                    | Electricity In-site power substation - PS 110/10 kW Average tariff - \$0,044 kWt/h           |
| Infrastructure<br>completeness                                          | 100 %                      | 4900<br>m³/day           | <b>Water</b> 5 artesian wells Average tariff - <b>\$0,5 /m</b> <sup>3</sup>                  |
| 17 residents Tenants are at different stages of project implementation  | 17<br>projects             | <b>3500</b> m³/day       | <b>Wastewater removal</b> SPS — 5 pcs. Average tariff - <b>\$0,3 /m</b> 3                    |
| Standard designed factory area ready industrial and production facility | <b>5000</b> m <sup>2</sup> | <b>10,3</b> km           | Transport infrastructure Outbound and in-site automobile roads                               |