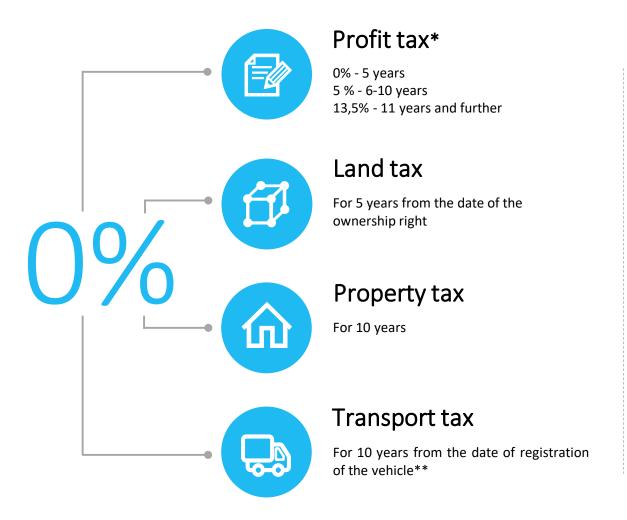

#### TAX AND CUSTOMS EXSEMPTIONS

Discount depreciation factor for property (2)

<sup>\*</sup> The profit tax benefit becomes effective from the first profit. Federal Income Tax is 2%

<sup>\*\*</sup> In addition to light, water and air vehicles with an engine power of over 250 horsepower