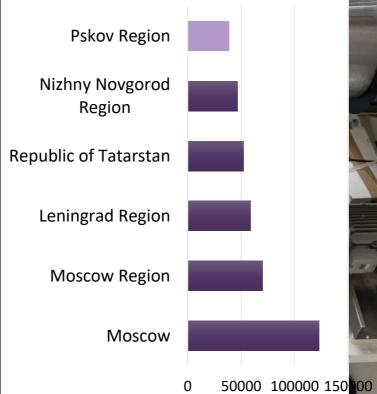

CE

- SECURITY CHECKPOINT
- LANDSCAPING AND SITE CLEANING
- VIDEO SURVEILANCE AND SEZ SITE SECURITY
- INFRASTRUCTURE SUPPORT
- FIRE SAFETY

# **LAND LEASE**

**FROM** 

6 700

**RUB./HA/YEAR** 

LAND LEASE

LAND CATEGORY: INDUSTRIAL LAND

TERRITORY IMMUNE FROM ARBITRARY INSPECTIONS

**FROM** 

134 000

**RUB./HA** 

LAND PURCHASE

+4.56%

TU.67%

78 +4.43

. 78

43% 6



**UP TO 30%** 

# GUARANTEED SAVINGS IN INVESTMENTS AND AN OPPORTUNITY TO SIGNIFICANTLY SHORTEN START-UP TIMES FOR THE PROJECT





### **STAFF RECRUITMENT**

In-house HR Department, recruiting and hiring personnel

### **STAFF TRAINING**

Assistance in employees training and retraining

7
INSTITUTIONS OF HIGHER EDUCATION

**15** 

VOCATIONAL AND TECHNICAL SCHOOLS

# LOW COST OF LABOR IN COMPARISON WITH OTHER SEZ REGIONS







# DEVELOPMENT PROSPECTS – INDUSTRIAL TECHNOLOGY PARK





>2500 JOBS

There is a core plant with a high potential for complex-based cooperation, a resident has an opportunity to quickly obtain polymer raw materials for further processing







**FOOD INDUSTRY** 

**HEALTHCARE/ PHARMACEUTICS** 

**COSMETICS** 

**HOUSEHOLD CHEMICALS** 

**CONSTRUCTION AND REPAIR** 

**CONSUMER INDUSTRY** 

**ELECTRONICS** 

**HEAVY INDUSTRY** 

- MOGLINO-2 SEZ AREA, S = 82.5 HA WITH POSSIBLE EXPANSION TO 205HA
- SCIENTIFIC, TECHNOLOGICAL AND PRODUCTION INFRASTRUCTURE
- A WIDE RANGE OF
  APPLICATION FOR BOPET
  AND PET PRODUCTS IN
  VARIOUS INDUSTRIES
- SCALABILITY



# vw.moglino.ru

# **INFRASTRUCTURE OUTLOOK**



- COMPLETED DESIGN DOCUMENTATION
- AREA: 20,000 SQ. M.
- INDUSTRIAL AND OFFICE PREMISE