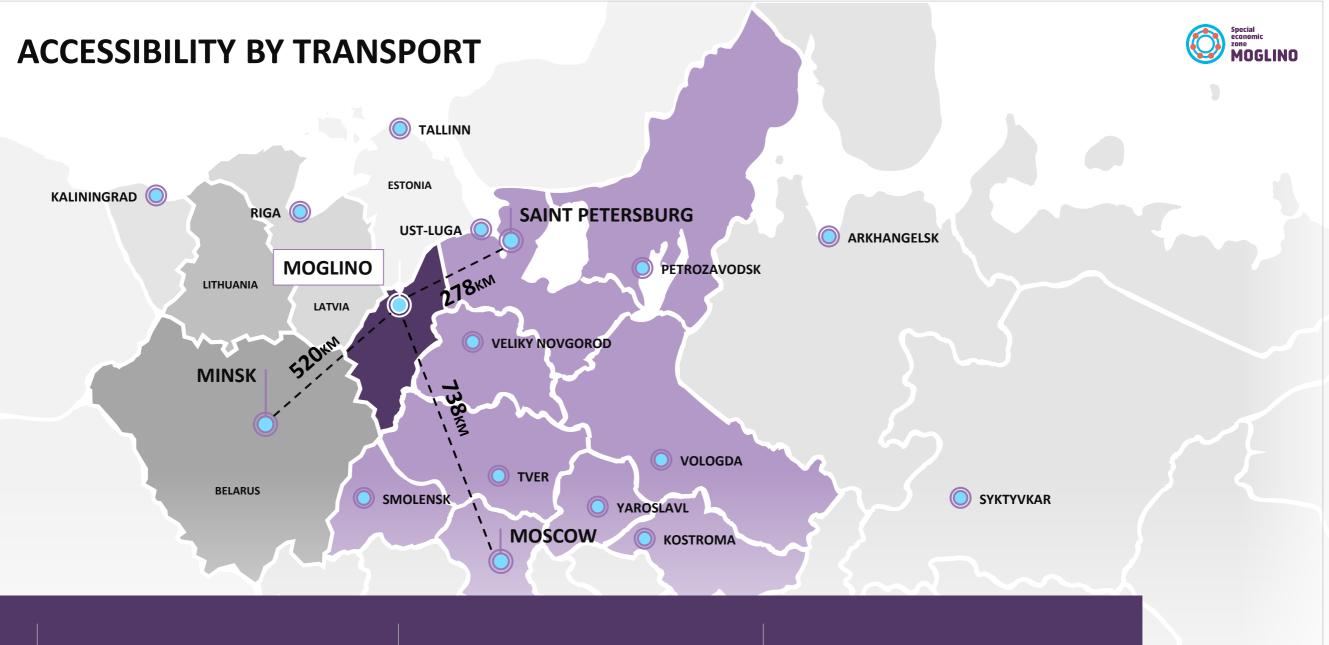

2023
PSKOV REGION

MOGLINO

SPECIAL ECONOMIC ZONE

www.moglino.com

HIGH DENSITY OF INTERNATIONAL RAILWAY LINES AND HIGHWAYS

PROXIMITY OF SEAPORTS (SAINT PETERSBURG, UST-LUGA, TALLINN, RIGA)

AIRPORT WITH REGULAR FLIGHTS TO MOSCOW, KAZAN, KALININGRAD, SOCHI