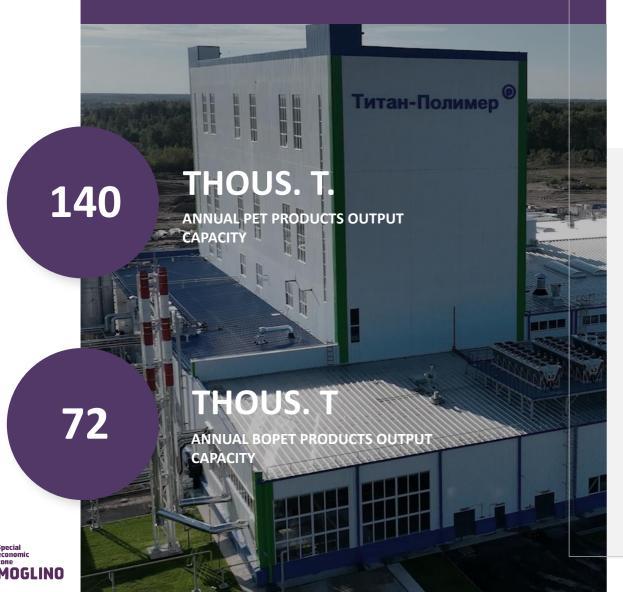

ORY IMMUNE FROM ARBITRARY INSPECTIONS

**FROM** 

134 000

**RUB./HA** 

LAND PURCHASE

+4.56%

TU.67%

78 +4.43

. 78

43% 6



**UP TO 30%** 

# GUARANTEED SAVINGS IN INVESTMENTS AND AN OPPORTUNITY TO SIGNIFICANTLY SHORTEN START-UP TIMES FOR THE PROJECT





### **STAFF RECRUITMENT**

In-house HR Department, recruiting and hiring personnel

### **STAFF TRAINING**

Assistance in employees training and retraining

7
INSTITUTIONS OF HIGHER EDUCATION

**15** 

VOCATIONAL AND TECHNICAL SCHOOLS

# LOW COST OF LABOR IN COMPARISON WITH OTHER SEZ REGIONS







# DEVELOPMENT PROSPECTS – INDUSTRIAL TECHNOLOGY PARK





>2500 JOBS

There is a core plant with a high potential for complex-based cooperation, a resident has an opportunity to quickly obtain polymer raw materials for further processing







**FOOD INDUSTRY** 

**HEALTHCARE/ PHARMACEUTICS** 

**COSMETICS** 

**HOUSEHOLD CHEMICALS** 

**CONSTRUCTION AND REPAIR** 

**CONSUMER INDUSTRY** 

**ELECTRONICS** 

**HEAVY INDUSTRY** 

- MOGLINO-2 SEZ AREA, S = 82.5 HA WITH POSSIBLE EXPANSION TO 205HA
- SCIENTIFIC, TECHNOLOGICAL AND PRODUCTION INFRASTRUCTURE
- A WIDE RANGE OF
  APPLICATION FOR BOPET
  AND PET PRODUCTS IN
  VARIOUS INDUSTRIES
- SCALABILITY



# vw.moglino.ru

# **INFRASTRUCTURE OUTLOOK**



- COMPLETED DESIGN DOCUMENTATION
- AREA: 20,000 SQ. M.
- INDUSTRIAL AND OFFICE PREMISES
- ANY PRODUCTION CAN BE ACCOMMODATED



- COMPLETED DESIGN DOCUMENTATION
- OFFICE SPACE
- **EXHIBITION CENTER AND CONFERENCE HALLS**
- HOTEL
- THE FOLLOWING CAN BE ACCOMMODATED: A
  RESTAURANT, A POST OFFICE, A BANK, A HEALTH CARE
  UNIT, A PR