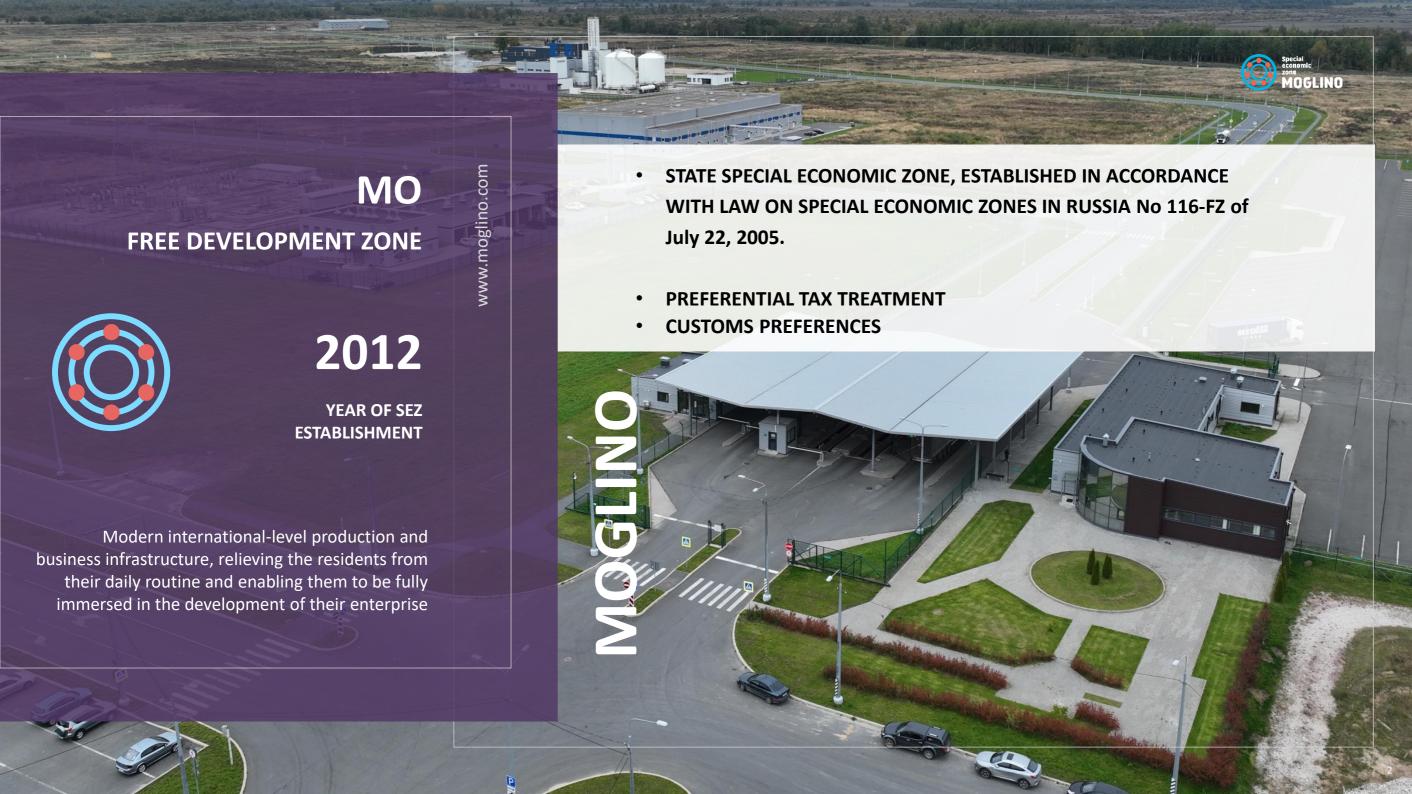

2023
PSKOV REGION

MOGLINO

SPECIAL ECONOMIC ZONE

www.moglino.com

HIGH DENSITY OF INTERNATIONAL RAILWAY LINES AND HIGHWAYS

PROXIMITY OF SEAPORTS (SAINT PETERSBURG, UST-LUGA, TALLINN, RIGA)

AIRPORT WITH REGULAR FLIGHTS TO MOSCOW, KAZAN, KALININGRAD, SOCHI